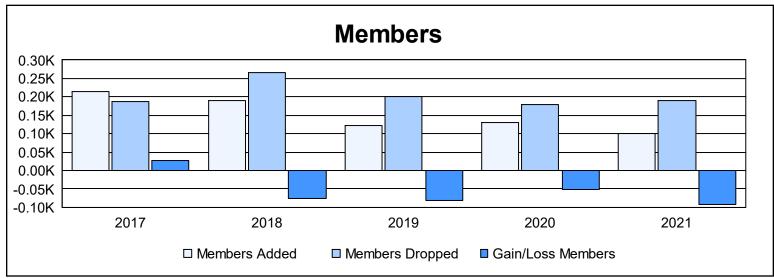

District LC 6 As of June 2021 Cumulative

| Year      | New<br>Clubs | Dropped<br>Clubs | Gain/<br>Loss<br>Clubs | New<br>Members | Charter<br>Members | Reinstate<br>Members | Transfer<br>Members | Total<br>Member<br>Added | Total<br>Members<br>Dropped | Gain/<br>Loss<br>Members |
|-----------|--------------|------------------|------------------------|----------------|--------------------|----------------------|---------------------|--------------------------|-----------------------------|--------------------------|
| 2016-2017 | 0            | 0                | 0                      | 208            | 0                  | 6                    | 0                   | 214                      | 187                         | 27                       |
| 2017-2018 | 1            | 0                | 1                      | 149            | 25                 | 9                    | 7                   | 190                      | 266                         | -76                      |
| 2018-2019 | 0            | 0                | 0                      | 111            | 0                  | 7                    | 3                   | 121                      | 202                         | -81                      |
| 2019-2020 | 2            | 0                | 2                      | 61             | 44                 | 6                    | 18                  | 129                      | 180                         | -51                      |
| 2020-2021 | 0            | 4                | -4                     | 94             | 0                  | 3                    | 3                   | 100                      | 191                         | -91                      |
| Average   | 1            | 1                | 0                      | 125            | 14                 | 6                    | 6                   | 151                      | 205                         | -54                      |