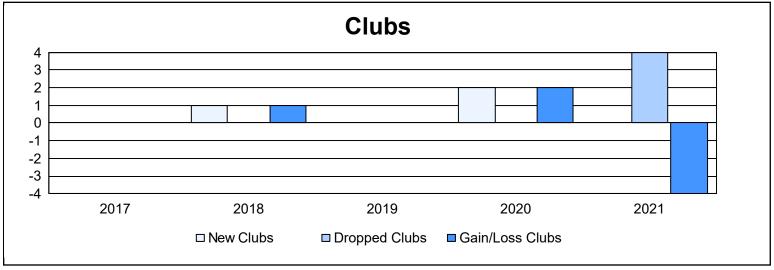

District LC 6 As of June 2021 Cumulative

| Year      | New<br>Clubs | Dropped<br>Clubs | Gain/<br>Loss<br>Clubs | New<br>Members | Charter<br>Members | Reinstate<br>Members | Transfer<br>Members | Total<br>Member<br>Added | Total<br>Members<br>Dropped | Gain/<br>Loss<br>Members |
|-----------|--------------|------------------|------------------------|----------------|--------------------|----------------------|---------------------|--------------------------|-----------------------------|--------------------------|
| 2016-2017 | 0            | 0                | 0                      | 208            | 0                  | 6                    | 0                   | 214                      | 187                         | 27                       |
| 2017-2018 | 1            | 0                | 1                      | 149            | 25                 | 9                    | 7                   | 190                      | 266                         | -76                      |
| 2018-2019 | 0            | 0                | 0                      | 111            | 0                  | 7                    | 3                   | 121                      | 202                         | -81                      |
| 2019-2020 | 2            | 0                | 2                      | 61             | 44                 | 6                    | 18                  | 129                      | 180                         | -51                      |
| 2020-2021 | 0            | 4                | -4                     | 94             | 0                  | 3                    | 3                   | 100                      | 191                         | -91                      |
| Average   | 1            | 1                | 0                      | 125            | 14                 | 6                    | 6                   | 151                      | 205                         | -54                      |